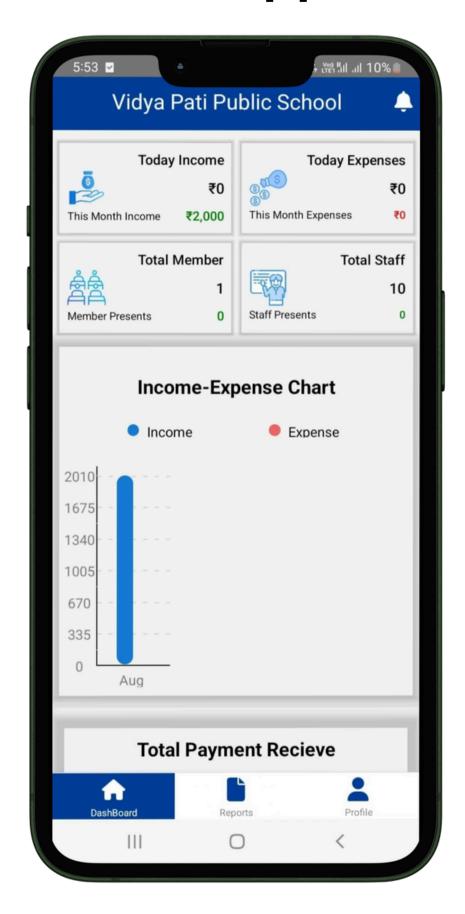

# Admin app

**Income Expense** 

**Student Attendance** 

**Staff Attendance** 

**Income Expense Report** 

**Fees Collection Reports** 

**Admission Reports** 

**Translations Reports** 