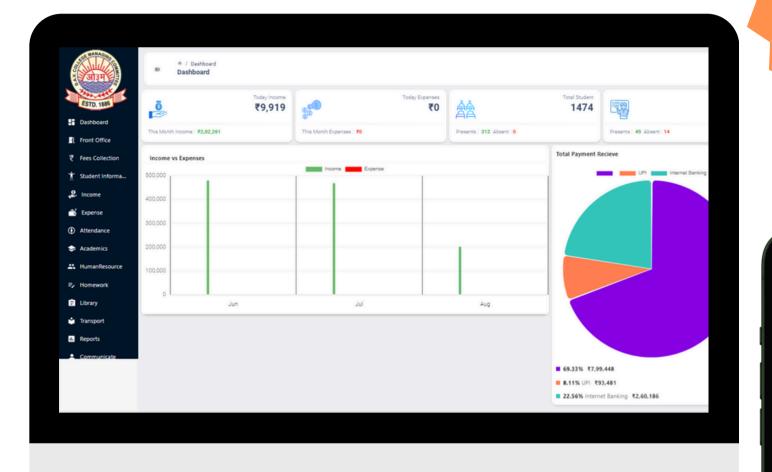

Online School management Software

With

**RFID Attendance System** 

2 Lakhs + **Students** 





Student App

Teacher's App

Principal App

Admin App





सभी ऐप्स को स्कूल ब्रांड नाम के साथ Play store में अपलोड किया जाएगा





### **OUR SERVICES**





**Admin App** 



**Parents App** 



**Teacher App** 



**Principal App** 



Complete
SCHOOL management
System



**Fees Collection** 



**Front Office** 



Human Resource Managment



Digital Attendance



Library Managemnet



Transport Managemnet

# **Features**







**Admission Management** 







**Fess Management** 







**Income and Expense** 







Student ,Staff attendance







**Human Resource** 

**Account Management** 





**Exam Managment** 

**Roles and Permission** 



# RFID Attendance (Digital Attendance)



### Parents get Automatic IN/OUT SMS Alert

### **Attendance Records updated in ERP**

# Attendance Sample

| Full Name              | Attendance | Date