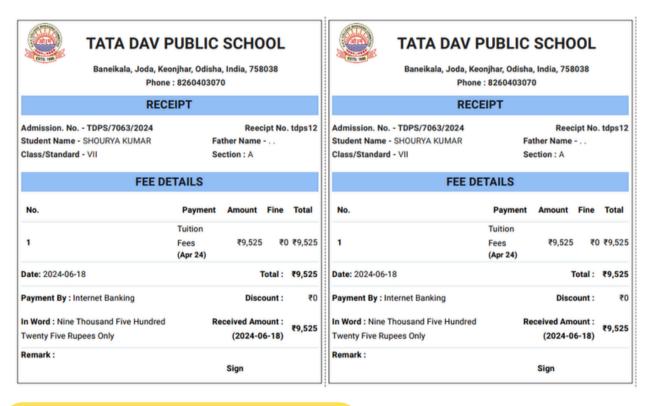

| 2024-09-12 | Biometric | 12-09-2024 9:48:54 AM | 12-09-2024 2:41:52 PM |
| BHAGYASHREE SINGHA ROY | Present    | 2024-09-12 | Biometric | 12-09-2024 9:49:55 AM | 12-09-2024 2:39:13 PM |
| TIHAI MUKHERJEE        | Present    | 2024-09-12 | Biometric | 12-09-2024 9:33:25 AM | 12-09-2024 2:32:06 PM |







### India's missing children:

The story WhatsApp forwards don't tell you

- Some 174 children go missing every day.
   Only about 50% of them are ever found again. But the story behind these statistics is complex thehindu.com
- With 60,000 children going missing in India every year, social media has propelled child lifting fear – Hindustan Times
- India sees sharp spike in missing kids cases in last 2 years – Deccan Herald

### **Student List**



### **Fess Collection Report**









### **Student Fess Details**

|           |                                                          |            |                                           | Studen   | t Information  |                        |           |        |           |
|-----------|----------------------------------------------------------|------------|-------------------------------------------|----------|----------------|------------------------|-----------|--------|-----------|
| Fathers N | OUHARDI SARKAR<br>lame: RAJU SARKAR<br>hone: 86177588954 |            |                                           |          |                | Admission No.: DM      | //07/2024 |        |           |
|           |                                                          |            |