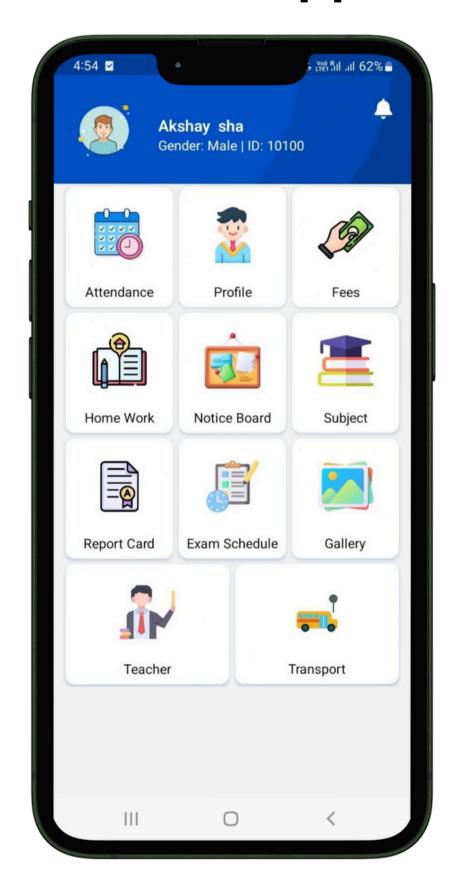

### Student app

**Attendance** 

Online Fees payment

**Home Works** 

**Report Card** 

**Teachers List** 

**Notice Board** 

**Profile and Gallary** 

**Transport** 

**GPS live Tracking** 