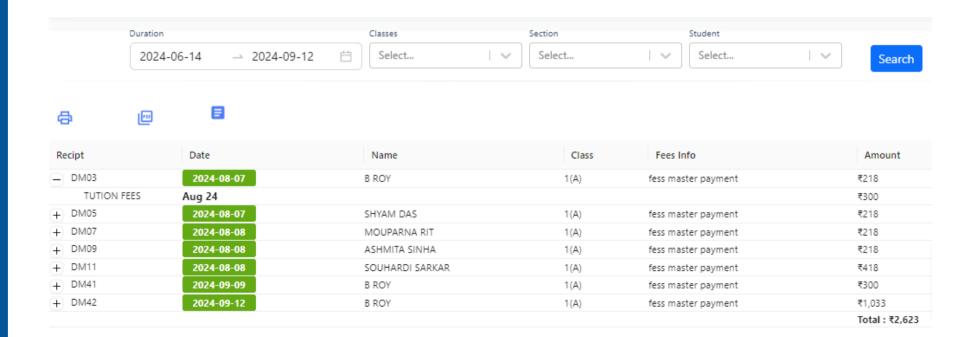

### **Fess Collection Report**

### **Student Fess Details**

|           |                                                          |            |                                           | Studen   | t Information  |                        |           |        |           |
|-----------|----------------------------------------------------------|------------|-------------------------------------------|----------|----------------|------------------------|-----------|--------|-----------|
| Fathers N | OUHARDI SARKAR<br>lame: RAJU SARKAR<br>hone: 86177588954 |            |                                           |          |                | Admission No.: DM      | //07/2024 |        |           |
|           |                                                          |            |                                           | Payn     | nent Details   |                        |           |        |           |
| Course F  | Fees:                                                    |            |                                           |          |                |                        |           |        | ₹1,86     |
| Discoun   | t Amount                                                 |            |                                           |          |                |                        |           |        |           |
| Net Fees  | After Discount:                                          |            |                                           |          |                |                        |           |        | ₹1,86     |
|           |                                                          |            |                                           | Admi     | ssion Details  |                        |           |        |           |
| No        | Receipt No                                               | Date       | Receipt Amount                            | Discount | Due Amount     | Next Payment Date      |           | Status | View      |
|           | DM10                                                     | 2024-08-08 | ₹1,866                                    | ₹0       | ₹0             |                        |           | Paid   | -         |
|           |                                                          | Pai        | d Fees                                    |          |                | Upcoming Fees          |           |        | Pay Now₹0 |
| Recipt    | Date                                                     |            | Amount                                    | Status   | Title          | Next Due Date          | Amount    | Fine   | Status    |
| + DM11    | 2024-08-08                                               |            | Total: ₹418<br>Discount: ₹0<br>Paid: ₹418 | Paid 🖶   | Transport Fees | (Aug 24)<br>2024-08-09 | ₹0        | ₹612   | Due       |
|           |                                                          |            | Paid: 5418                                |          | Transport Fees | (Sep 24)<br>2024-09-09 | ₹0        | ₹54    | Due       |
|           |                                                          |            |                                           |          | ADMITION TIME  | (Oct 24)<br>2024-10-06 | ₹300      | ₹0     | Upcoming  |
|           |                                                          |            |                                           |          | ADMITION TIME  | (Nov 24)<br>2024-11-06 | ₹300      | ₹0     | Upcoming  |
|           |                                                          |            |                                           |          | ADMITION TIME  | (Dec 24)<br>2024-12-06 | ₹300      | 40     | Upcoming  |
|           |                                                          |            |                                           |          | ADMITION TIME  | (Jan 25)<br>2025-01-06 | ₹300      | ₹0     | Upcoming  |
|           |                                                          |            |                                           |          | ADMITION TIME  | (Feb 25)<br>2025-02-06 | ₹300      | ₹0     | Upcoming  |
|           |                                                          |            |                                           |          | TUTION FEES    | (Mar 25)               | ₹300      | ₹0     | Upcoming  |