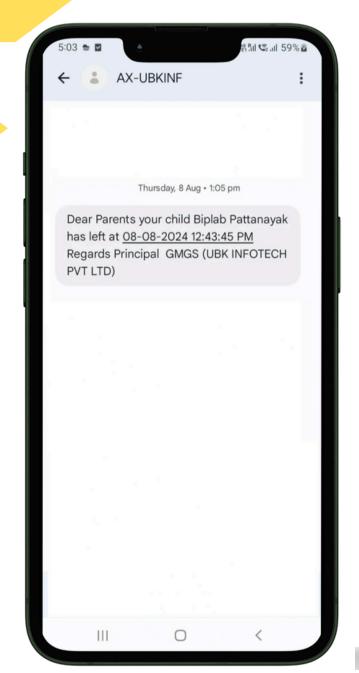

------|
| PRAMA MITRA            | Present    | 2024-09-12 | Biometric | 12-09-2024 9:44:12 AM | 12-09-2024 2:33:35 PM |
| AADRIKA SIKDAR         | Present    | 2024-09-12 | Biometric | 12-09-2024 9:44:52 AM | 12-09-2024 2:31:52 PM |
| RITOJA BASU            | Present    | 2024-09-12 | Biometric | 12-09-2024 9:52:37 AM | 12-09-2024 2:42:33 PM |
| SRIJITA GHOSH          | Present    | 2024-09-12 | Biometric | 12-09-2024 9:40:35 AM | 12-09-2024 2:37:59 PM |
| ADRITI MANDAL          | Present    | 2024-09-12 | Biometric | 12-09-2024 9:48:54 AM | 12-09-2024 2:41:52 PM |
| BHAGYASHREE SINGHA ROY | Present    | 2024-09-12 | Biometric | 12-09-2024 9:49:55 AM | 12-09-2024 2:39:13 PM |
| TIHAI MUKHERJEE        | Present    | 2024-09-12 | Biometric | 12-09-2024 9:33:25 AM | 12-09-2024 2:32:06 PM |







### India's missing children:

The story WhatsApp forwards don't tell you

- Some 174 children go missing every day.
   Only about 50% of them are ever found again. But the story behind these statistics is complex thehindu.com
- With 60,000 children going missing in India every year, social media has propelled child lifting fear – Hindustan Times
- India sees sharp spike in missing kids cases in last 2 years – Deccan Herald

### **Student List**



### **Fess Collection Report**









### **Student Fess Details**

|           |                                                          |            |                                           | Studen   | t Information  |                        |           |        |           |
|-----------|------------------------------------------