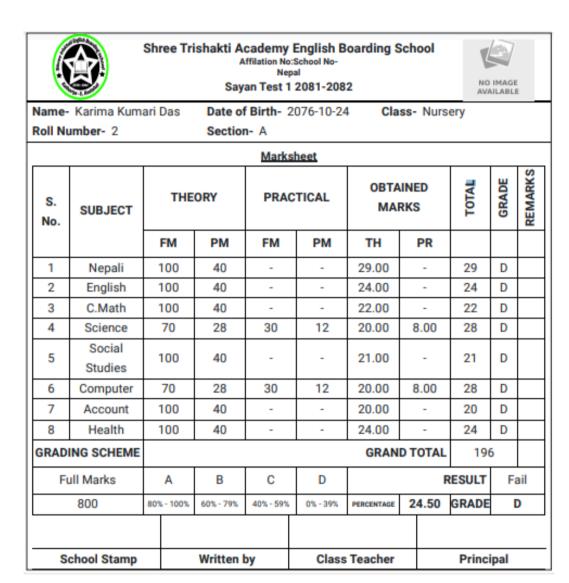

h result 10. Whether failed, if so once/twice in the same class 11. Subject studied 12. Whether qualified for promotion to the next higher class

13. Month upto which the Pupil has paid school's dues 14. Any fee concession availed of, if so, the nature of such

15. Total number of (a) working days 16. Whether NCC cadet, Boy Scout, Girl Guide(details may be : Ncc details

17. Games played or extra-curricular activities in which the pupil : football

usually took part(mention achievement there in) 18. General conduct

: 2024-09-12 19. Date of application for certificate 20. Date of issue of certificate : 2024-09-13 21. Reason for leaving the school : student home relocation

22. Any other remarks

(Full name & designation) :Sayan Haldar, Teacher



Principal's signature with

### Marksheet



### **Admit card**

| ACADR STORY OF THE | School No :<br>SCHOOL<br>CODE : |                      |                    |            |  |
|------------------------------------------------------------------------------------------------------------------------------------------------------------------------------------------------------------------------------------------------------------------------------------------------------------------------------------------------------------------------------------------------------------------------------------------------------------------------------------------------------------------------------------------------------------------------------------------------------------------------------------------------------------------------------------