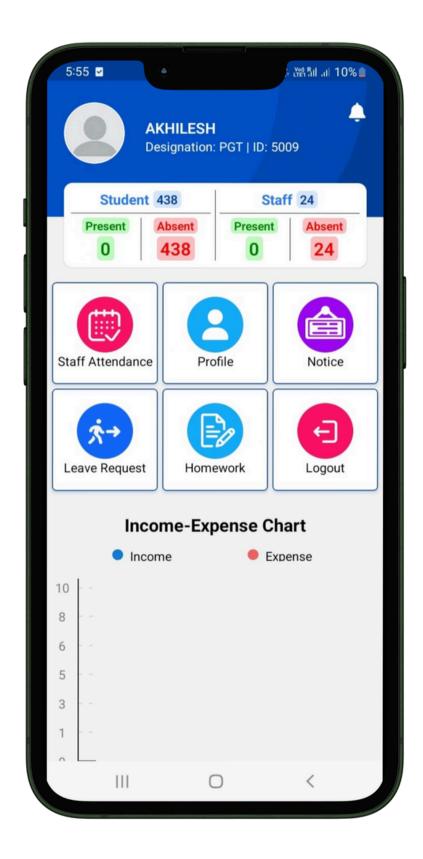

# Principal app

**Student Attendance** 

**Income VS Expense** 

**Home Works** 

**Notice Board** 

**Leave Request** 

**Profile** 