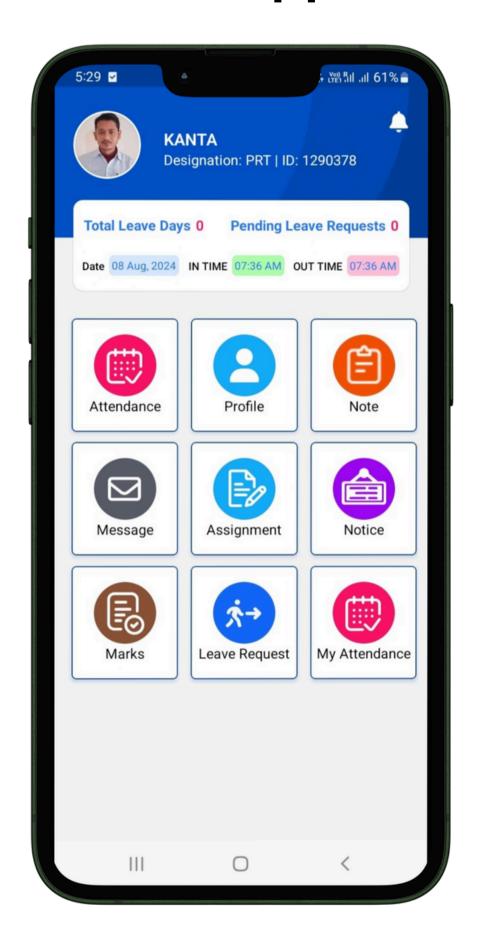

### Teacher app

**Student Attendance** 

My attendance

**Home Works** 

**Notice Board** 

**Option add marks** 

**Leave Request** 

Message

**Profile** 