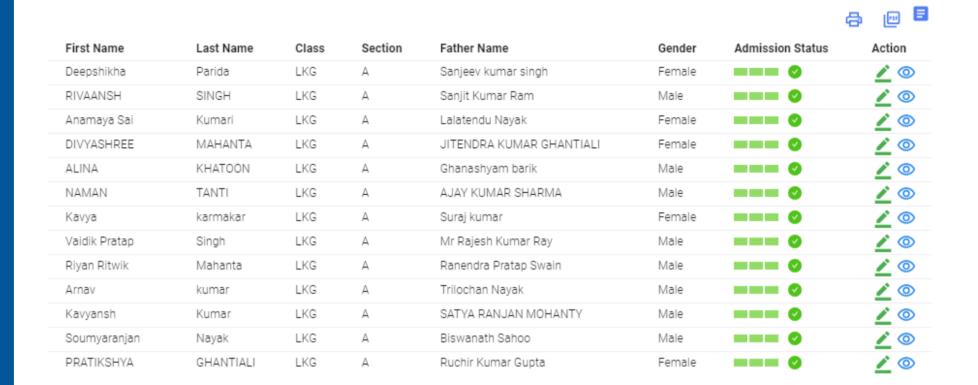

|
| ADRITI MANDAL          | Present    | 2024-09-12 | Biometric | 12-09-2024 9:48:54 AM | 12-09-2024 2:41:52 PM |
| BHAGYASHREE SINGHA ROY | Present    | 2024-09-12 | Biometric | 12-09-2024 9:49:55 AM | 12-09-2024 2:39:13 PM |
| TIHAI MUKHERJEE        | Present    | 2024-09-12 | Biometric | 12-09-2024 9:33:25 AM | 12-09-2024 2:32:06 PM |







### India's missing children:

The story WhatsApp forwards don't tell you

- Some 174 children go missing every day.
   Only about 50% of them are ever found again. But the story behind these statistics is complex thehindu.com
- With 60,000 children going missing in India every year, social media has propelled child lifting fear – Hindustan Times
- India sees sharp spike in missing kids cases in last 2 years – Deccan Herald

### **Student List**



### **Fess Collection Report**









### **Student Fess Details**

|           |                                                          |            |                                           | Studen   | t Information  |                        |           |        |           |
|-----------|----------------------------------------------------------|------------|-------------------------------------------|----------|----------------|------------------------|-----------|--------|-----------|
| Fathers N | OUHARDI SARKAR<br>lame: RAJU SARKAR<br>hone: 86177588954 |            |                                           |          |                | Admission No.: DM      | //07/2024 |        |           |
|           |                                                          |